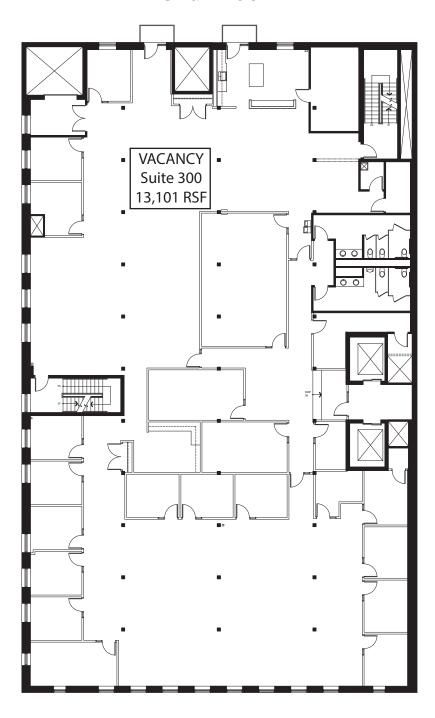

#### **Space Available:**

| Suite 100 | 4,650 RSF  |
|-----------|------------|
| Suite 150 | 4,550 RSF  |
| Suite 200 | 13,062 RSF |
| Suite 300 | 13,101 RSF |
| Suite 400 | 6,066 RSF  |
| Suite 450 | 4,875 RSF  |
| Suite LL1 | 5,749 RSF  |
| Suite LL2 | 4,061 RSF  |

### **3rd Floor**

81 EAST SEVENTH STREET, SAINT PAUL, MN 55101