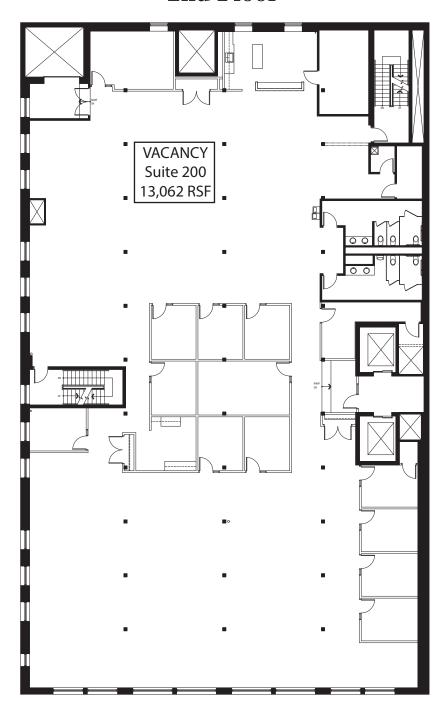

#### **Space Available:**

| Suite 100 | 4,650 RSF  |
|-----------|------------|
| Suite 150 | 4,550 RSF  |
| Suite 200 | 13,062 RSF |
| Suite 300 | 13,101 RSF |
| Suite 400 | 6,066 RSF  |
| Suite 450 | 4,875 RSF  |
| Suite LL1 | 5,749 RSF  |
| Suite LL2 | 4,061 RSF  |

### 2nd Floor

81 EAST SEVENTH STREET, SAINT PAUL, MN 55101