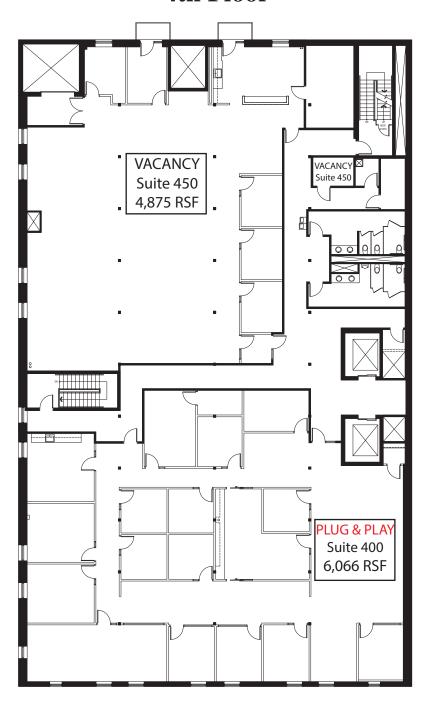

#### **Space Available:**

| Suite 100 | 4,650 RSF  |
|-----------|------------|
| Suite 150 | 4,550 RSF  |
| Suite 200 | 13,062 RSF |
| Suite 300 | 13,101 RSF |
| Suite 400 | 6,066 RSF  |
| Suite 450 | 4,875 RSF  |
| Suite LL1 | 5,749 RSF  |
| Suite LL2 | 4,061 RSF  |

### 4th Floor