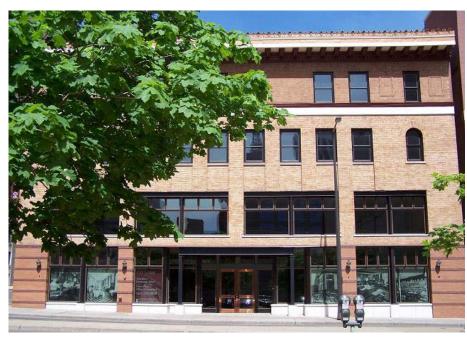

81 EAST SEVENTH STREET, SAINT PAUL, MN 55101

#### **Location:**

Highly visible location on the corner of Minnesota Street and 7th Street in the heart of Downtown Saint Paul.

#### Year Built:

1907 and Fully Renovated

### **Building Size/Floors:**

47,086 ŠF - Four Floors (Excluding Lower Level)

#### **Amenities/Features**

- Douglas fir columns, high tin stamped ceilings, and wood floors.
- New energy-efficient copper trimmed showroom windows.
- Great visibility and accessibility in the heart of the Central Business District of Downtown Saint Paul, Minnesota.
- Less than 3 blocks from the Green Line.
  Central Station and on major bus routes.
- Near CHS Field and the growing.
- Lowertown neighborhood.
  District Energy Cooling and Heating.