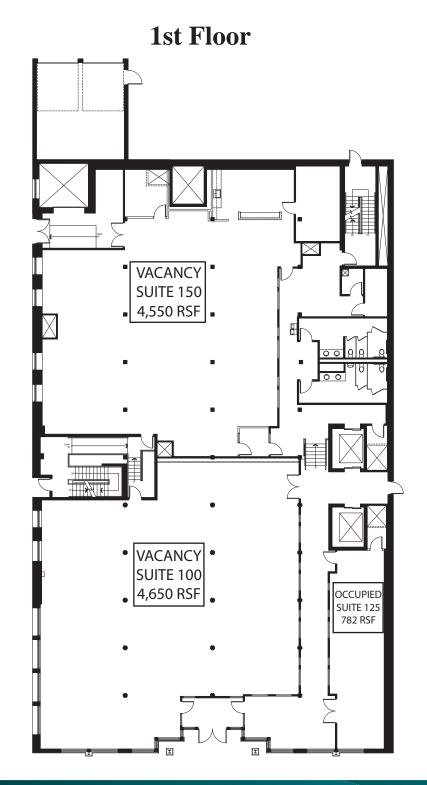

#### **Space Available:**

| Suite 100 | 4,650 RSF  |
|-----------|------------|
| Suite 150 | 4,550 RSF  |
| Suite 200 | 13,062 RSF |
| Suite 300 | 13,101 RSF |
| Suite 400 | 6,066 RSF  |
| Suite 450 | 4,875 RSF  |
| Suite LL1 | 5,749 RSF  |
| Suite LL2 | 4,061 RSF  |