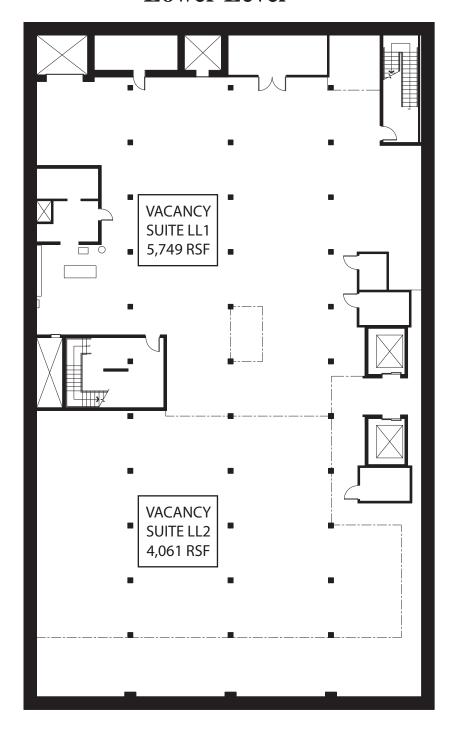

#### **Space Available:**

| Suite 100 | 4,650 RSF  |
|-----------|------------|
| Suite 150 | 4,550 RSF  |
| Suite 200 | 13,062 RSF |
| Suite 300 | 13,101 RSF |
| Suite 400 | 6,066 RSF  |
| Suite 450 | 4,875 RSF  |
| Suite LL1 | 5,749 RSF  |
| Suite LL2 | 4,061 RSF  |

### **Lower Level**

81 EAST SEVENTH STREET, SAINT PAUL, MN 55101

81 EAST SEVENTH STREET, SAINT PAUL, MN 55101