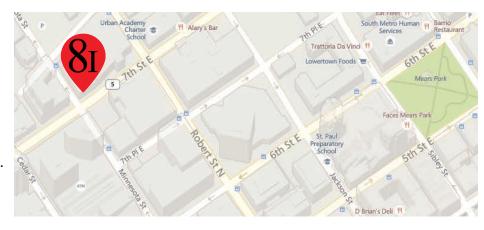

#### **Location:**

Highly visible location on the corner of Minnesota Street and 7th Street in the heart of Downtown Saint Paul.